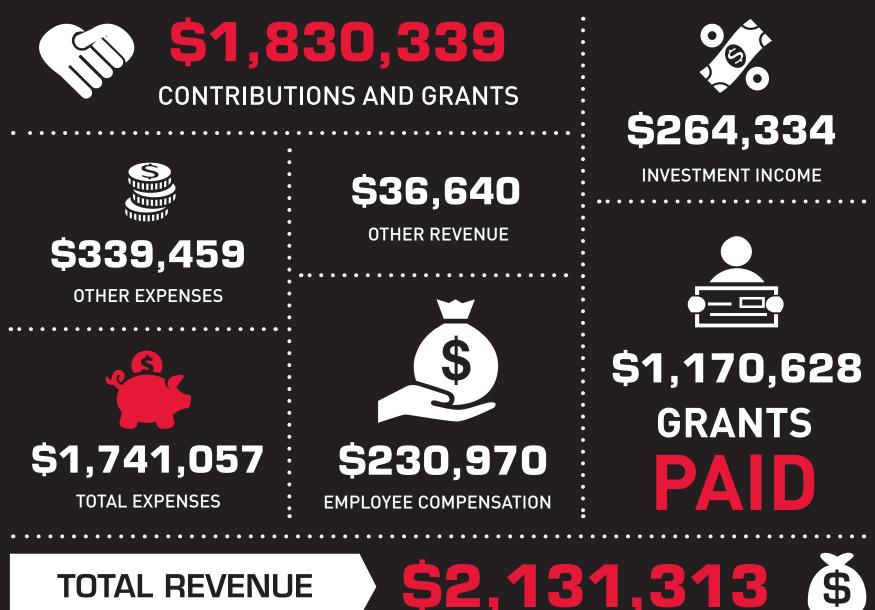

#### SENDING OVER 1,000 ITEMS OVERSEAS

**TOTAL REVENUE** 

**OUR FINANCIALS** 

### THE IRONMAN FOUNDATION ANNUAL REPORT DATA AS OF DECEMBER 31,2014

|                               | 2012        | 2013        | 2014        |
|-------------------------------|-------------|-------------|-------------|
| GENERAL DONATIONS             | \$180,052   | \$328,196   | \$610,564   |
| FUNDRAISING INCOME            | \$217,405   | \$196,242   | \$175,985   |
| IMF ENTRY FEE DONATIONS       | \$1,444,730 | \$1,543,751 | \$1,077,030 |
| INVESTMENT INCOME             | \$200,675   | \$190,525   | \$264,334   |
| GIFTS IN KIND                 | \$119,481   | \$29,768    | \$3,400     |
| TOTAL REVENUES                | \$2,162,343 | \$2,888,482 | \$2,131,313 |
|                               |             |             |             |
| ADMIN, OVERHEAD & FUNDRAISING | \$323,072   | \$326,454   | \$426,002   |
| PROGRAM COSTS                 | \$57,663    | \$26,689    | \$144,427   |
| FUNDRAISING GRANTS AWARDED    | \$1,063,303 | \$1,312,446 | \$1,170,628 |
| TOTAL EXPENSES                | \$1,444,038 | \$1,665,589 | \$1,741,057 |
|                               |             |             |             |
| NET INCOME                    | \$718,305   | \$622,893   | \$390,256   |